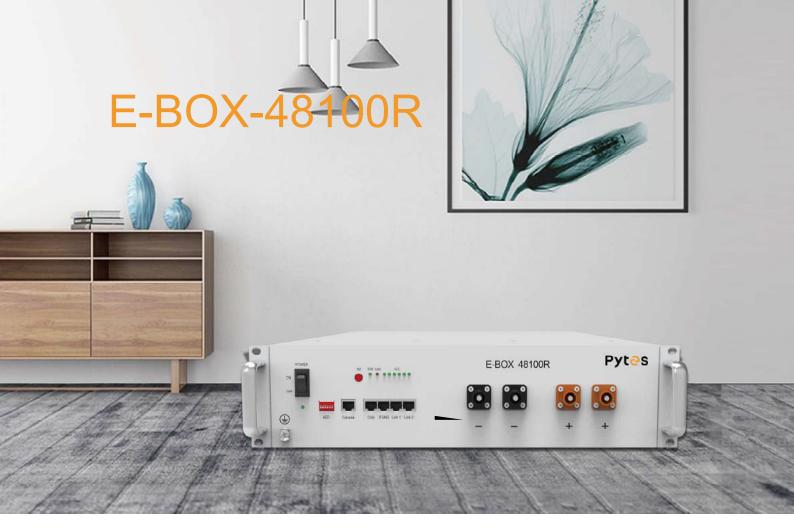

# E-BOX 48100R

#### Introduction

E-BOX series, the new generation LFP battery for home energy storage system. It provides safe, well-designed and high-performance standard LFP battery pack for you. The battery pack is compact, easy to install, free of maintenance, and could be deployed to the building block of energy storage system by being assembled in parallel. It is widely applied in home applications, small commercial and industrial energy storage system as well as Telecom stations.