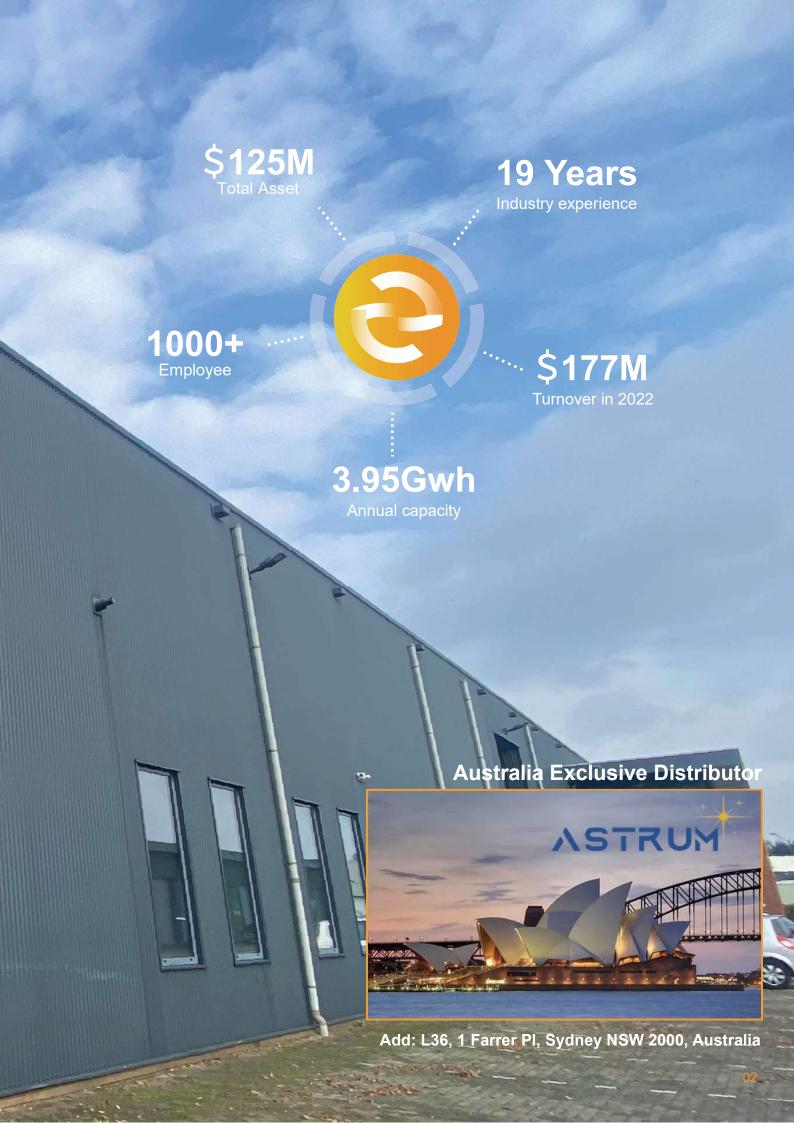

# **Pytes**

PYTES, a national high-tech enterprise founded in 2004, focuses on Lithium-ion battery solutions for e-bikes, e-motorcycles, 3C products, vacuum cleaners and energy storage systems, etc. Headquartered in Shanghai, PYTES has been expanding globally, setting up three production bases in Shanghai (China), Shandong (China) ,and Vietnam, two marketing & service centers in Europe and North America. PYTES is strong in R&D, with advanced laboratories certified by TUV, DEKRA, SGS & BV, etc.