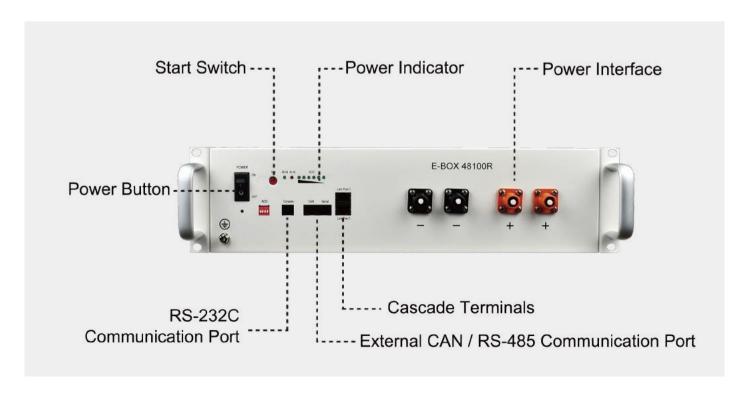

|
| Standard Discharge      | 50A                                                |
| Maximum Discharge Rate  | 50A                                                |
| Round-Trip Efficiency   | ≥95%                                               |
| Communication Protocol  | RS232, RS485, CAN                                  |
| Cycle Life              | ≥6000cycles                                        |
| Calendar Life           | ≥10years                                           |
| Ambient Temperature     | 0°C~35°C                                           |
| Depth of Discharge(DOD) | 90%                                                |
| Certificate             | CE, IEC 62619, UL 1973, UL9540A, EESS (by UL 1973) |

### **Operation Panel**







#### SHANGHAI PYTES ENERGY CO., LTD

Add: No.3492 Jinqian Road, Fengxian District, Shanghai, China pytesess@pytesgroup.com

#### K2 Battery Pty Ltd

Add: 12A Redland Drive, Mitcham VIC 3132 Australia gary@k2battery.com.au







**PYTES ENERGY**