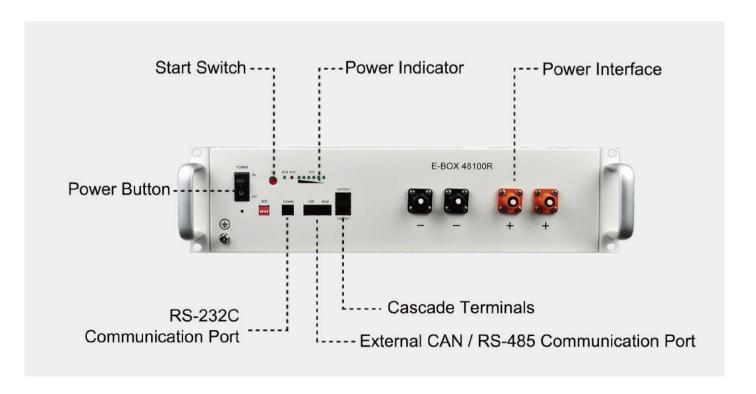

|
| Standard Discharge      | 50A                                                |
| Maximum Discharge Rate  | 50A                                                |
| Round-Trip Efficiency   | ≥95%                                               |
| Communication Protocol  | RS232, RS485, CAN                                  |
| Cycle Life              | ≥6000cycles                                        |
| Calendar Life           | ≥10years                                           |
| Ambient Temperature     | 0°C~35°C                                           |
| Depth of Discharge(DOD) | 90%                                                |
| Certificate             | CE, IEC 62619, UL 1973, UL9540A, EESS (by UL 1973) |

### **Operation Panel**







#### SHANGHAI PYTES ENERGY CO., LTD

Add: No.3492 Jinqian Road, Fengxian District, Shanghai, China pytesess@pytesgroup.com

#### K2 Battery Pty Ltd

Add: 12A Redland Drive, Mitcham VIC 3132 Australia gary@k2battery.com.au









**PYTES ENERGY**