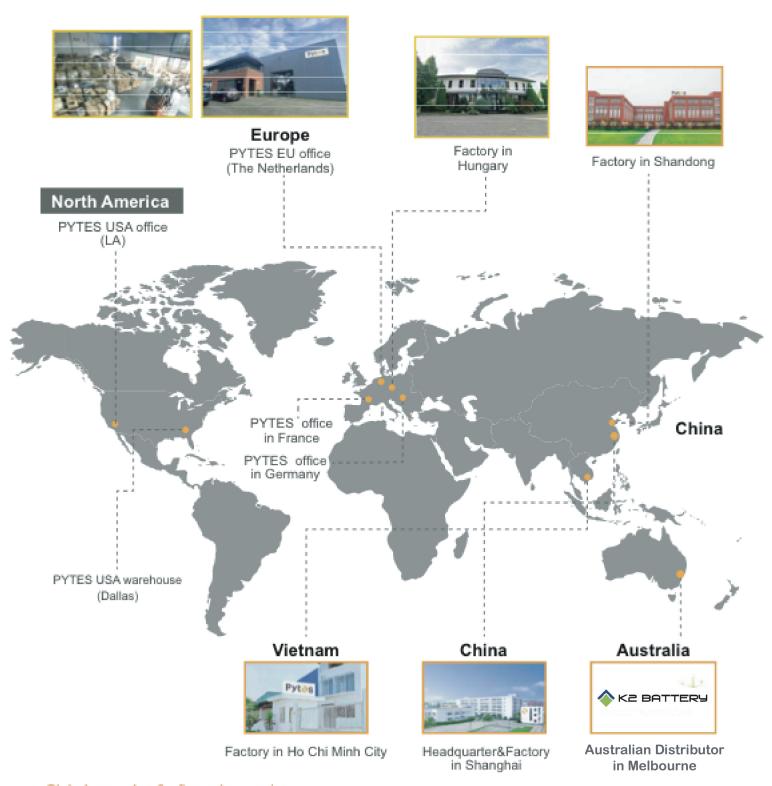

# Pytes

PYTES, a national high-tech enterprise founded in 2004, focuses on Lithium-ion battery solutions for e-bikes, e-motorcycles, 3C products, vacuum cleaners and energy storage systems, etc. Headquartered in Shanghai, PYTES has been expanding globally, setting up three production bases in Shanghai (China), Shandong (China) ,and Vietnam, two marketing & service centers in Europe and North America. PYTES is strong in R&D, with advanced laboratories certified by TUV, DEKRA, SGS & BV, etc.