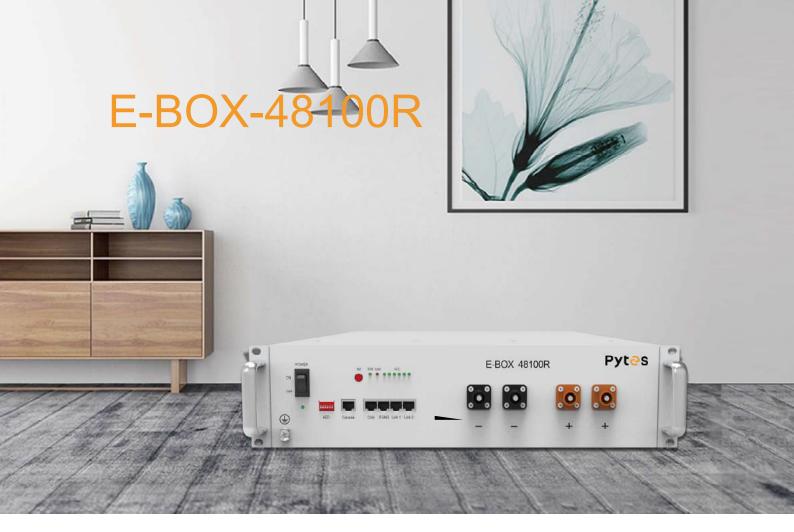

C OF CHINA Shanghai PYTES Energy Co., Ltd. No. 3492 Jinqian Road, Fengxian District, 201406 Shanghai, PEOPLE'S REPUBLIC OF CHINA Name and address of the manufacturer Shanghai PYTES Energy Co., Ltd. No. 3492 Jinqian Road, Fengxian District, 201406 Shanghai, PEOPLE'S Name and address of the factory REPUBLIC OF CHINA Nominal voltage: 51.2Vd.c. Rated capacity: 100Ah Ratings and principal characteristics Model/type Ref. E-BOX 48100R A sample of the product was tested and found IEC 62619:2017 to be in conformity with 085-282160216-000 as shown in the Test Report Ref. No. which forms part of this certificate This CB Test Certificate is issued by the National Certification Body CBS 003364 0008 Rev. 00 TÜV SÜD PSB Pte Ltd 15 International Business Park TÜV SÜD @ IBP Singapore 609937 PSB Singapore



#### Introduction

E-BOX series, the new generation LFP battery for home energy storage system. It provides safe, well-designed and high-performance standard LFP battery pack for you. The battery pack is compact, easy to install, free of maintenance, and could be deployed to the building block of energy storage system by being assembled in parallel. It is widely applied in home applications, small commercial and industrial energy storage system as well as Telecom stations.

#### **Features**



Self-Consumption store excess energy generated by solar panels and use it whenever needed



Back-Up Power Supply provide emergency power supply during grid outage



Electricity Bills Reduction charge the battery during off-peak period and discharge the battery during peak period



Smart Energy