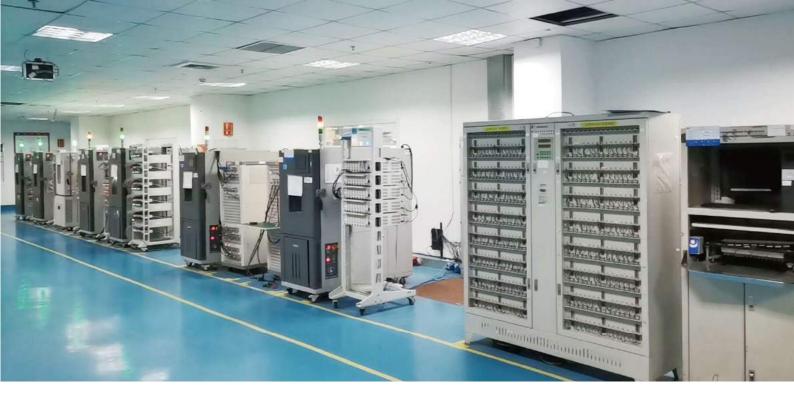

# Pytes

# E-BOX 48100R

# **DATASHEET**







# Pytes

PYTES, a national high-tech enterprise founded in 2004, focuses on Lithium-ion battery solutions for e-bikes, e-motorcycles, 3C products, vacuum cleaners and energy storage systems, etc. Headquartered in Shanghai, PYTES has been expanding globally, setting up three production bases in Shanghai (China), Shandong (China) ,and Vietnam, two marketing & service centers in Europe and North America. PYTES is strong in R&D, with advanced laboratories certified by TUV, DEKRA, SGS & BV, etc.





# **Global Marketing & Service**



- · Global pre-sales & after-sales services
- · 7\*24H support, Efficient feedback



# Testing Labs





TUV DEKRA



BV



### Mechanical Tests



Vibration Test



**Drop Test** 



**Shocking Test** 



### Safety Tests



Short circuit Test



Impact Test



Needle Test

#### Environmental lests



Altitude Simulation



Thermal Shock

### Electrical Tests







JSO9001:2015 JSO14001:2015











The Topic Section Sect









REACH UN38.3 GB31241 CU IEC62133

CERTIFICAT

CERTIFICADO +

**CEPTUФИКАТ ◆** 

•

認證證書

•

CERTIFICATE

•

ZERTIFIKAT

### **TUV Certification of Cell**



#### CERTIFICATE

No. Z2 104405 0002 Rev. 00

Holder of Certificate: Ruipu Energy Co., Ltd.

No.205, Binhai 6th Road, Konggang New District

Longwan District 325024 Wenzhou, Zhejiang

104405

PEOPLE'S REPUBLIC OF CHINA

Production

Facility(ies):

**Certification Mark:** 



Product: Batteries

(Rechargeable Prismatic Lithium-ion Cell)

Model(s):

Parameters: Nominal voltage: 3.2Vd.c. Rated capacity: 100